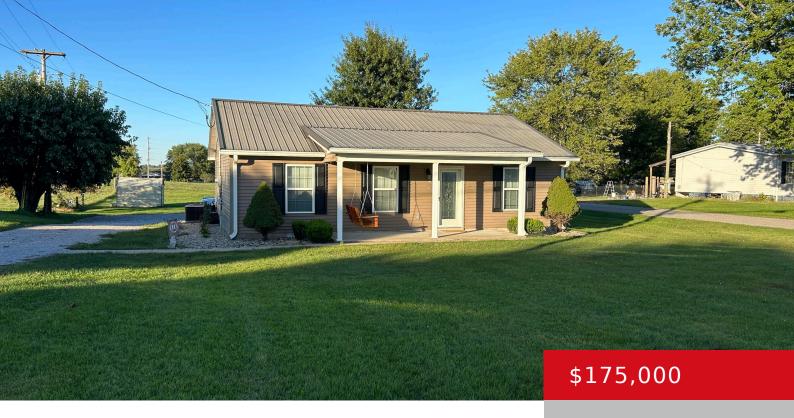

## 393 232 HWY, HARNED, KY 40144

https://zhomesre.com

Check out this 3 bedroom 1 bath home on a nice corner lot. This home has a circle driveway and a spacious deck facing the backyard.

- 3 heds
- 1 hath
- Single Family Residence
- Active
- 1064 sq ft

### **Basics**

**Type:** Single Family Residence **Status:** Active

**Bedrooms: 3** beds **Bathrooms: 1** bath

**Area: 1064** sq ft **Lot size: 30056.4** sq ft

Year built: 2013 County Or Parish: Breckinridge

## **Amenities & Features**

**Exterior Features:** Porch, Deck **Utilities:** Electricity Connected, Septic

System, Public Water

Parking Features: Off-Street Parking, Heating: Electric

Driveway