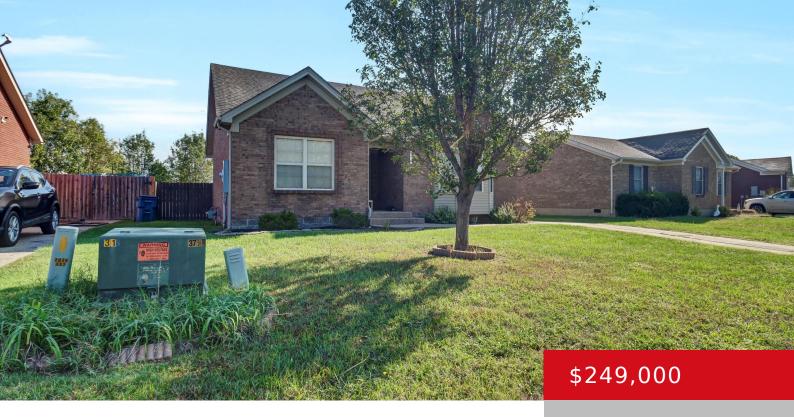

# 394 TECUMSEH DR, SHEPHERDSVILLE, KY 40165

https://zhomesre.com

Discover the perfect blend of style and comfort at 394 Tecumseh Dr., where modern living meets classic charm. This 3-bedroom, 2-bathroom home, priced at an incredible \$249,000, offers a thoughtfully designed split floor plan that ensures both privacy and connection. The spacious, sunlit eat-in kitchen is truly the heart of the home, featuring ample space [...]

- 3 heds
- 2 haths
- Single Family Residence
- Pending
- 1339 sq ft

### **Basics**

**Type:** Single Family Residence **Status:** Pending

Bedrooms: 3 beds

Area: 1339 sq ft

Lot size: 60123 sq ft

Year built: 2003 County Or Parish: Bullitt

**Subdivision Name:** BEECHWOOD ESTATES **Bathrooms Full:** 2