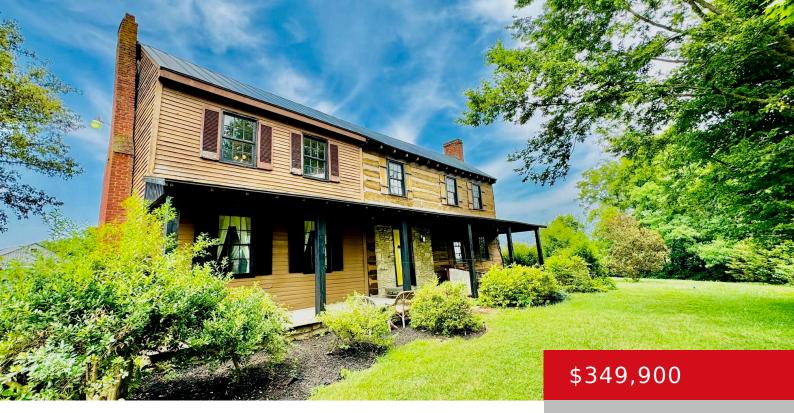

#### **3944 BLOOMFIELD RD, BARDSTOWN, KY 40004**

https://zhomesre.com

Experience the perfect blend of history and convenience at this unique log home built in the late 1700s on Bloomfield Rd. Formerly a bed and breakfast, this property boasts a main house with charming features, two sheds, a root cellar, and a barn, providing endless possibilities for renovation and expansion. Located just 4 miles from [...]

### Basics

Type: Single Family Residence Bedrooms: 3 beds Area: 4200 sq ft Year built: 1774 County Or Parish: Nelson Bathrooms Full: 2 Status: Pending Bathrooms: 2 baths Lot size: 74487.6 sq ft Lot Features: Cleared Subdivision Name: NONE

# **Building Details**

Stories: 2 Fencing: Other, Wood Construction Materials: Log, Wood Frame

Electric: Residential Roof: Metal Basement: None