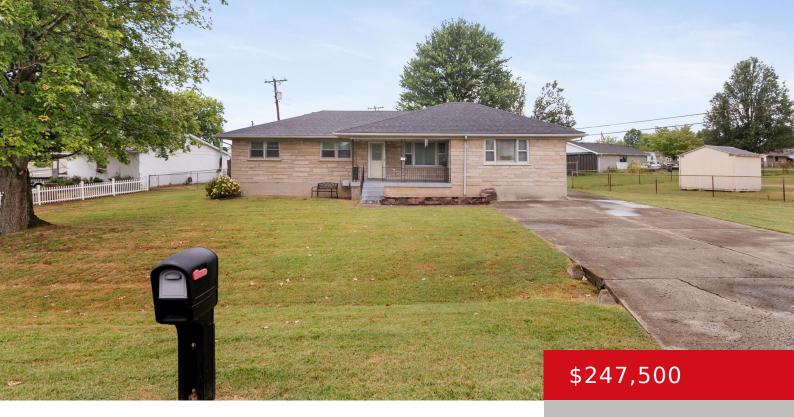

## 395 LEE VILLA CIR, SHEPHERDSVILLE, KY 40165

https://zhomesre.com

This home has TONS of space..there are 2 FULL bathrooms, eat in kitchen, hardwood floors and a large lot! There are 4 rooms being used as bedrooms now, one off the living room that could be a suite room (full bathroom) with fresh paint and NEW carpet.

Additionally there is an exterior entrance to this [...]

- 4 heds
- 2 haths
- Single Family Residence
- Active
- 1683 sq ft

**Basics** 

**Type:** Single Family Residence

**Bedrooms: 4** beds

**Area: 1683** sq ft

Year built: 1963

County Or Parish: Bullitt

**Bathrooms Full: 2** 

Status: Active

Bathrooms: 2 baths

**Lot size: 29185.2** sq ft

Lot Features: Cleared, Level

**Subdivision Name: LEES ACRES** 

## **Building Details**

**Foundation Details:** Crawl Space **Stories:** 1

**Electric:** Residential **Fencing:** Full, Chain Link

Roof: Shingle Construction Materials: Stone