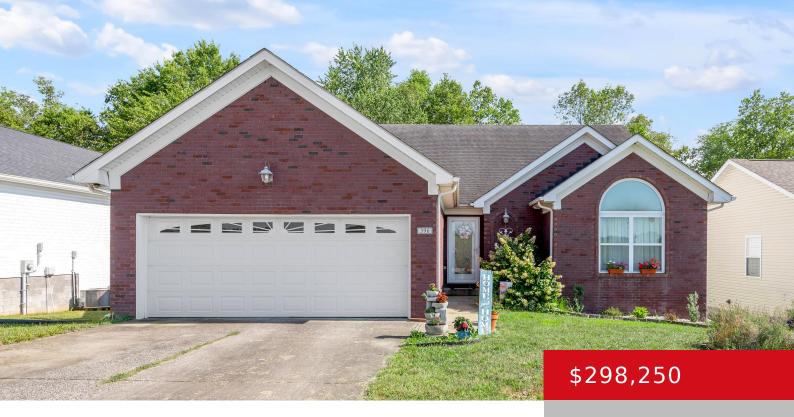

# 396 BRIDLEWOOD AVE, SHELBYVILLE, KY 40065

https://zhomesre.com

\*Price improvement\*This delightful 3-bedroom, 2-bathroom ranch-style home offers a perfect blend of comfort and convenience. As you step inside, you'll be greeted by a spacious great room featuring built-in bookshelves and a cozy fireplace—ideal for relaxing or entertaining. The kitchen is a cook's dream with updated cabinets, stainless steel appliances, a breakfast bar, and a [...]

#### **Basics**

**Type:** Single Family Residence **Status:** Pending

Bedrooms: 3 beds

Area: 1704 sq ft

Lot size: 7506 sq ft

Year built: 2007 County Or Parish: Shelby

**Subdivision Name:** BRIDLEWOOD ESTATES **Bathrooms Full:** 2