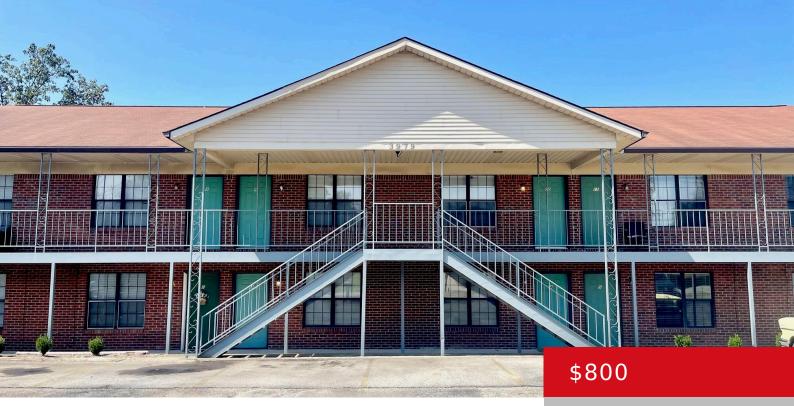

#### **3979 SCENIC TRL, SHEPHERDSVILLE, KY 40165**

https://zhomesre.com

Listed for rent this 1-bedroom 1-bathroom second story apartment off N. Preston Hwy in Shepherdsville, KY, features a spacious living room and large bedroom. The unit includes new paint and LVP flooring throughout, central A/C, plenty of off-street parking, and comes with an oven and fridge. The owner covers trash services, while the tenant is [...]

### Basics

Type: Apartment Bedrooms: 1 bed Area: 800 sq ft Year built: 1973 Subdivision Name: NONE Status: Active Bathrooms: 1 bath Lot size: 1 sq ft County Or Parish: Bullitt Bathrooms Full: 1

# **Building Details**

Stories: 2, 2 Construction Materials: Brk/Ven