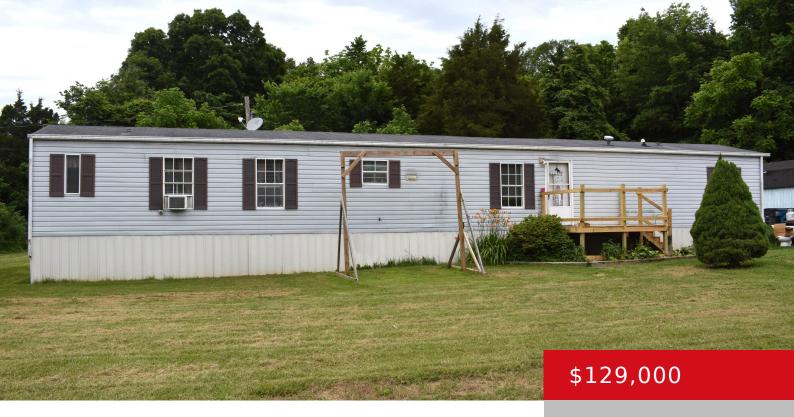

### **398 GUY CT, GUSTON, KY 40142**

https://zhomesre.com

MOTIVATED SELLER\*\*\*STARTER HOME\*\*\*FIRST TIME HOMEBUYER\*\*\*INVESTMENT PROPERTY\*\*\* Quiet. peaceful county living on a cul-de-sac. The home has new floors throughout, been freshly painted and has new decks on the front and back. Large front yard with a pine grove provides great privacy! Large 14×30 lofted shed. Perfect investment property with current 7+ year tenant on month-to-month [...]

#### **Basics**

**Type:** Single Family Residence **Status:** Active

**Bedrooms: 3** beds **Bathrooms: 2** baths

Area: 1216 sq ft

Year built: 1997

Lot size: 81021.6 sq ft

County Or Parish: Meade

**Subdivision Name:** NONE **Bathrooms Full:** 2

## **Building Details**

Foundation Details: Crawl Space Stories: 1

Electric: Residential Roof: Shingle

Construction Materials: Vinyl Siding Basement: None

## **Amenities & Features**

Cooling: Wall/Window Unit(s) Exterior Features: Out Buildings, Deck

Utilities: Electricity Connected, Septic System, Well Parking Features: Entry Front, Driveway

Water

**Heating:** Electric