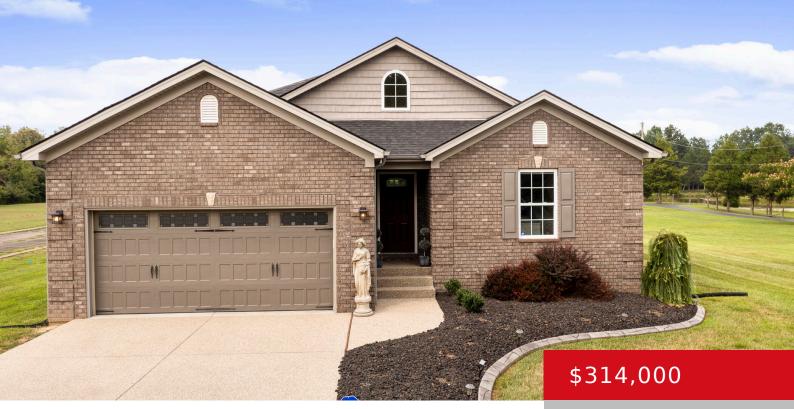

#### 400 BEECH GROVE RD, SHEPHERDSVILLE, KY 40165

https://zhomesre.com

You're not going to find a better cared for home than 400 Beech Grove Rd, and it's obvious from the moment you pull into the driveway. Custom built in 2019, be sure to note the beautiful brick work, professionally manicured lawn, clean landscaping with curbing, and a perfect patio for entertaining off the rear off [...]

- 3 beds
- 2 baths
- Single Family Residence
- Active
- 1327 sq ft

#### Basics

Type: Single Family Residence Bedrooms: 3 beds Area: 1327 sq ft Year built: 2019 Subdivision Name: NONE

Status: Active Bathrooms: 2 baths Lot size: 15681.6 sq ft County Or Parish: Bullitt Bathrooms Full: 2

## **Building Details**

| Foundation Details: Crawl Space, Concrete Blk | Stories: 1                                  |
|-----------------------------------------------|---------------------------------------------|
| Electric: Residential                         | Fencing: None                               |
| Roof: Shingle                                 | Construction Materials: Brick, Vinyl Siding |
| Garage Spaces: 2                              | Basement: None                              |

# **Amenities & Features**

Cooling: Central AirExterior Features: PatioUtilities: Electricity Connected, Public Sewer, Public<br/>WaterParking Features: Attached, DrivewayHeating: ElectricParking Features: Attached, Driveway