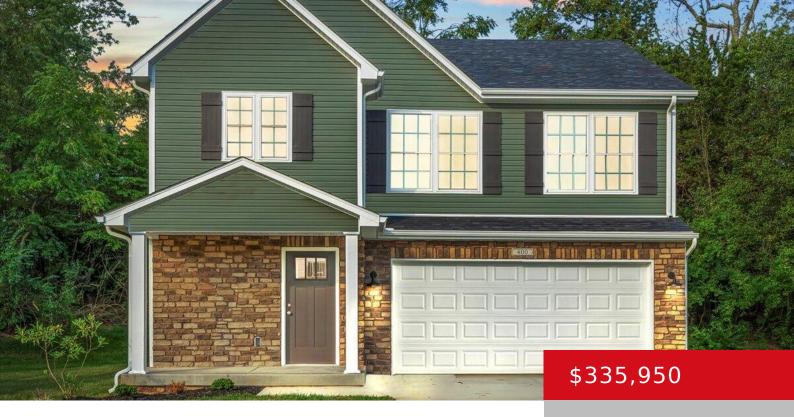

### **400 SANDY CIR, ELIZABETHTOWN, KY 42701**

https://zhomesre.com

Welcome to your dream home! This stunning new construction property is the perfect blend of modern design, quality craftsmanship, and unbeatable value. Boasting an impressive open floor plan, this home offers spacious living areas that are ideal for both everyday comfort and entertaining guests. The heart of the home is the gourmet kitchen, which features [...]

- 3 heds
- 3 haths
- Single Family Residence
- Active
- 1754 sq ft

#### **Basics**

**Type:** Single Family Residence **Status:** Active

Bedrooms: 3 beds

Area: 1754 sq ft

Lot size: 21780 sq ft

Year built: 2024 Lot Features: Cleared, Wooded

County Or Parish: Hardin Subdivision Name: SANDY SPRINGS