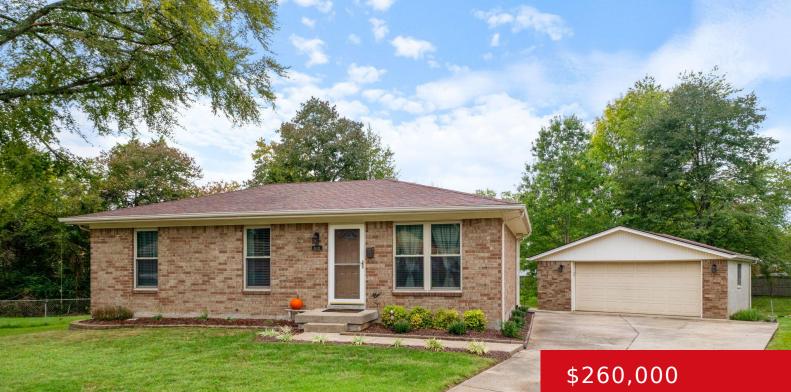

#### 4001 SEA WAVE CT, LOUISVILLE, KY 40229 https://zhomesre.com

FINISHED BASEMENT, LARGE DETATCHED GARAGE, LARGE PARK LIKE BACKYARD! This home is cute as a button and has been extremely well cared for by the sellers for the last 30 years. It is located in a quiet court in Treasure Island. On the main floor is your living room, large kitchen and 3 bedrooms with [...]

### Basics

Type: Single Family Residence Bedrooms: 3 beds Area: 1750 sq ft Year built: 1977 Subdivision Name: TREASURE ISLAND Status: Pending Bathrooms: 2 baths Lot size: 7840.8 sq ft County Or Parish: Jefferson Bathrooms Full: 1

# **Building Details**

Foundation Details: Poured Concrete Electric: Residential Roof: Shingle Garage Spaces: 2 Stories: 1 Fencing: Partial Construction Materials: Brk/Ven Basement: Partially finished

# **Amenities & Features**

Cooling: Central Air, Heat Pump Utilities: Public Sewer, Public Water Heating: Heat Pump Exterior Features: Deck
Parking Features: Detached, Driveway