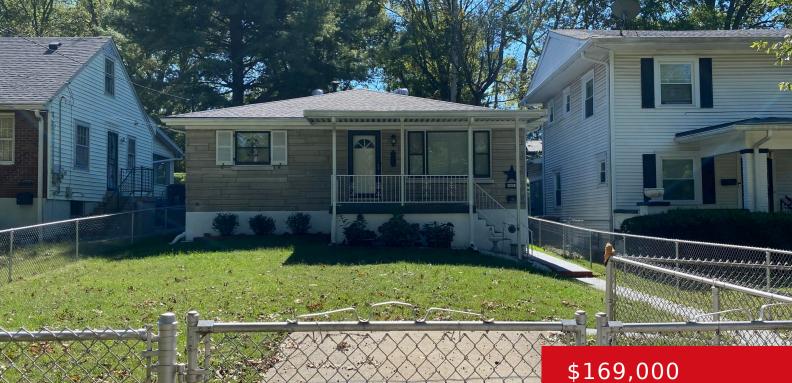

## **4002 NORTHWESTERN PKWY, LOUISVILLE, KY 40212**

https://zhomesre.com

Looking for a home that is move in ready? This very well maintained 3 bedroom, 1 bath home with a finished basement could be it. This home offers a newer roof and a fenced in yard with an outbuilding for storage. Conveniently located close to Shawnee Golf Course, 64 and 264.

## Basics

Type: Single Family Residence Bedrooms: 3 beds Area: 2048 sq ft Year built: 1959 Subdivision Name: WESTVIEW TERRACE

Rooms

Rooms Total: 6

## **Building Details**

Stories: 1 Fencing: Chain Link Construction Materials: Wood Frame, Stone

## **Amenities & Features**

**Cooling:** Central Air **Utilities:** Electricity Connected, Fuel:Natural, Public Sewer, Public Water

Heating: Natural Gas

Status: Active Bathrooms: 1 bath Lot size: 6534 sq ft County Or Parish: Jefferson Bathrooms Full: 1

> Electric: Residential Roof: Shingle Basement: Finished

Exterior Features: Porch Parking Features: Off-Street Parking, Driveway