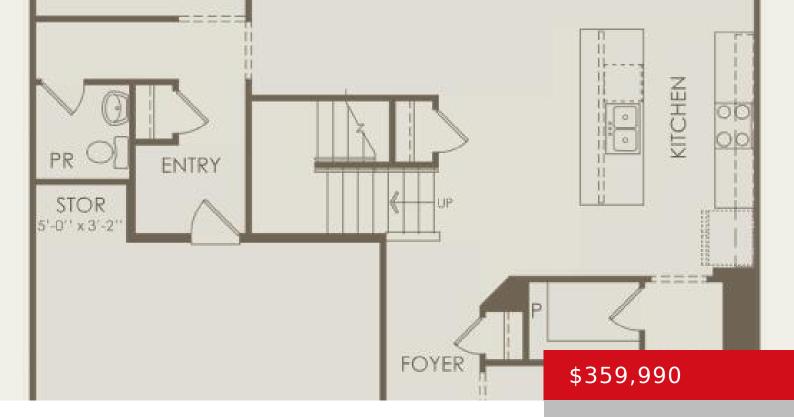

### 4003 AIKEN BACK LN, LA GRANGE, KY 40031

https://zhomesre.com

Available! Welcome home to the Mitchell floorplan. This home has a huge formal dining room that is perfect for large gatherings and entertaining. The open kitchen has a beautiful granite island that will fit several seats and is open to the gathering room. The kitchen has a walk-through pantry, stainless appliances, counterspace galore, along with [...]

#### **Basics**

Type: Single Family Residence

Bedrooms: 4 beds Area: 3020 sq ft

Year built: 2024

**Subdivision Name: CHERRY GLEN** 

**Status:** Pending

**Bathrooms: 3** baths **Lot size: 6600** sq ft

County Or Parish: Oldham