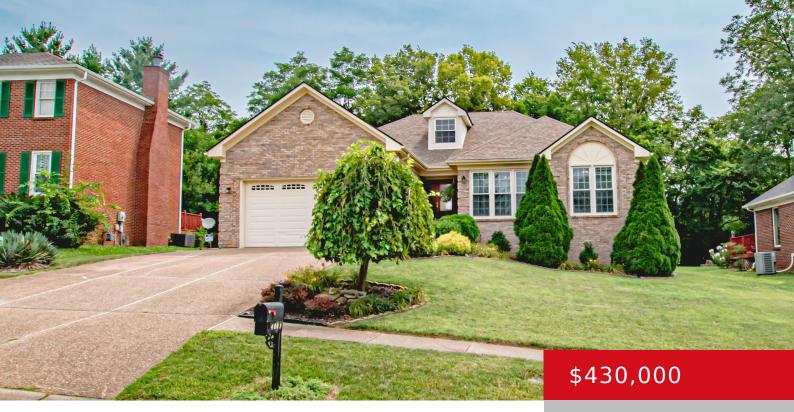

#### 4003 SARATOGA WOODS DR, LOUISVILLE, KY 40299

https://zhomesre.com

Motivated Sellers! Bring us an offer!!! Discover this spacious ranch in Saratoga Woods, offering approx 1800 sq. ft. on the main floor and 1300 sq. ft. finished in the basement. Features include an eat-in kitchen with sitting area, formal dining room, and open great room. The primary bedroom boasts a luxurious ensuite with whirlpool tub [...]

- 3 beds
- 3 baths
- Single Family Residence
- Active Under Contract
- 3172 sq ft

#### Basics

Type: Single Family Residence Bedrooms: 3 beds Area: 3172 sq ft Year built: 1994 Subdivision Name: SARATOGA WOODS Status: Active Under Contract Bathrooms: 3 baths Lot size: 12197 sq ft County Or Parish: Jefferson Bathrooms Full: 3

### **Building Details**

Foundation Details: Poured Concrete Electric: Residential Roof: Shingle Garage Spaces: 2

Stories: 1 Fencing: Wood Construction Materials: Brick Basement: Finished, Partially finished