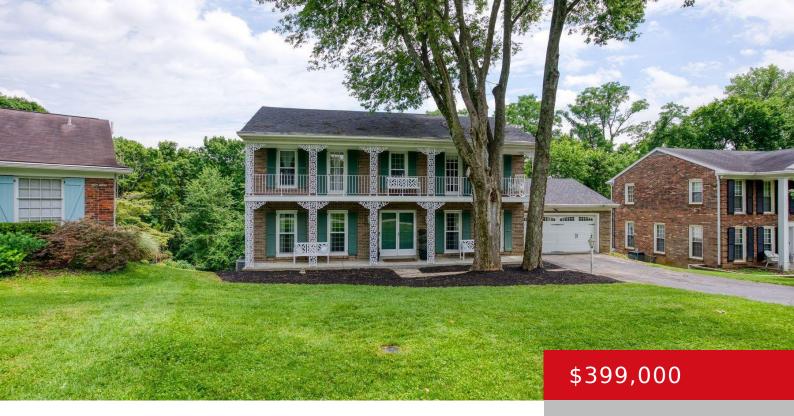

# 4004 OLD BROWNSBORO HILLS RD, LOUISVILLE, KY 40241

https://zhomesre.com

Welcome to Brownsboro Farms! This large 2-story brick home boasts 5 bedrooms and 3.5 bathrooms, spanning over 3500 sqft including a finished walk-out basement with kitchenette. Step onto the large front porch and into the foyer of the home which is adorned with elegant hardwood flooring throughout. The living room features built-ins and a cozy [...]

### **Basics**

**Type:** Single Family Residence **Status:** Active Under Contract

**Bedrooms: 5** beds **Bathrooms: 4** baths

**Area: 3536** sq ft **Lot size: 16988.4** sq ft

Year built: 1970 Lot Features: Level