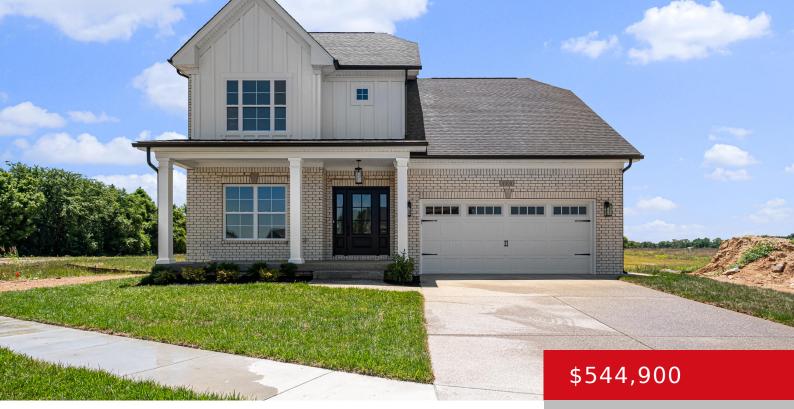

#### 4008 PADDOCK FARM RD, LOUISVILLE, KY 40299

https://zhomesre.com

Fabulous brick 1.5 story home located in The Paddock At Hurstbourne Commons. A great plan that has it all! A MUST SEE! This four bedroom, three full bath gem has approx. 2,222 square feet. This home comes with custom flooring, tiled primary shower and laundry room(must see), covered back exterior patio, and a first floor [...]

- 4 beds
- 3 baths
- Single Family Residence
- Active
- 2222 sq ft

### Basics

| Type: Single Family Residence | Status: Active                                       |
|-------------------------------|------------------------------------------------------|
| Bedrooms: 4 beds              | Bathrooms: 3 baths                                   |
| <b>Area: 2222</b> sq ft       | Lot size: 6534 sq ft                                 |
| Year built: 2024              | Lot Features: Cleared                                |
| County Or Parish: Jefferson   | Subdivision Name: The Paddock at Hurstbourne Commons |
| Bathrooms Full: 3             |                                                      |