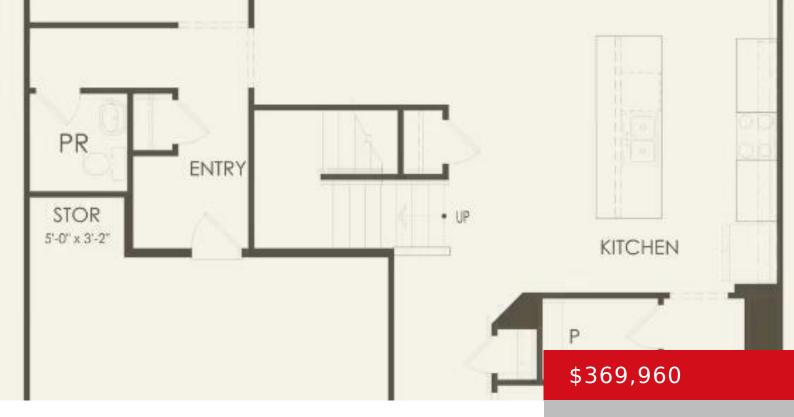

## 4009 AIKEN BACK LN, LA GRANGE, KY 40031

https://zhomesre.com

November Move In! Welcome home to the Mitchell floorplan. This home has a huge formal dining room that is perfect for large gatherings and entertaining. The open kitchen has a beautiful granite island that will fit several seats and is open to the gathering room. The kitchen has a walk-through pantry, stainless appliances, counterspace galore, [...]

## **Basics**

**Type:** Single Family Residence

**Bedrooms: 4** beds **Bathrooms: 3** baths

Area: 3020 sq ft Lot size: 0 sq ft

Year built: 2024 County Or Parish: Oldham

**Status:** Active

**Subdivision Name:** CHERRY GLEN **Bathrooms Full:** 2

#### **Rooms**

**Rooms Total: 10** 