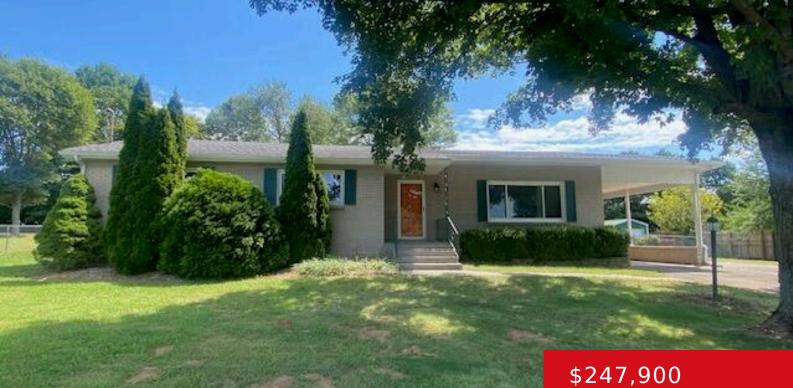

#### 4010 DIXIE LN, BARDSTOWN, KY 40004

https://zhomesre.com

Enjoy your morning coffee or afternoon tea as you kick back & relax on the rear patio and enjoy lovely backyard views at 4010 Dixie Lane. Don't Miss this neat & tidy Three-bedroom two bath brick ranch with attached carport on .50-acre lot near all the amenities of historic Bardstown, Flaget hospital & easy access [...]

### Basics

Type: Single Family Residence Bedrooms: 3 beds Area: 1522 sq ft Year built: 1974 County Or Parish: Nelson Bathrooms Full: 2 Status: Pending Bathrooms: 2 baths Lot size: 21780 sq ft Lot Features: Level Subdivision Name: NONE

# **Building Details**

Stories: 1 Fencing: Chain Link Construction Materials: Brick Electric: Residential Roof: Shingle Basement: None

## **Amenities & Features**

**Cooling:** Central Air **Utilities:** Public Water Exterior Features: Patio, Out Buildings Parking Features: 1 Car Carport, Attached, Entry Front, Driveway

Heating: Electric, Propane, Heat Pump