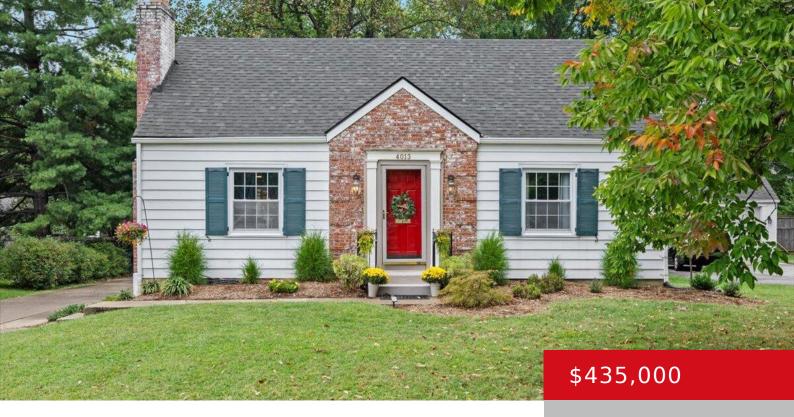

#### **4013 ELMWOOD AVE, LOUISVILLE, KY 40207** https://zhomesre.com

Charming Cape Cod in desirable St. Matthews. Welcome to this inviting 3-bedroom, 2-bath Cape Cod home, nestled in one of the most sought-after neighborhoods in St. Matthews. With 1,674 sq. ft. of above-grade living space, plus an additional 458 sq. ft. in the partially finished basement, this home offers a perfect blend of classic charm [...]

- 3 beds
- 2 baths
- Single Family Residence
- Active Under Contract
- 2133 sq ft

#### Basics

Type: Single Family Residence Bedrooms: 3 beds Area: 2133 sq ft Year built: 1947 Subdivision Name: BELLEWOOD Status: Active Under Contract
Bathrooms: 2 baths
Lot size: 9631 sq ft
County Or Parish: Jefferson
Bathrooms Full: 2