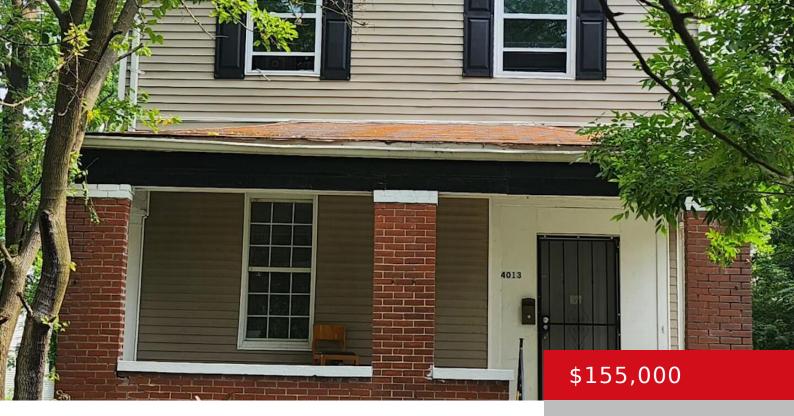

#### 4013 W BROADWAY, LOUISVILLE, KY 40211

https://zhomesre.com

Great investment opportunity! Seller is motivated and ready to negotiate!

- 9 beds
- 3 baths
- Single Family Residence
- Active
- 2234 sq ft

#### Basics

Type: Single Family Residence Bedrooms: 9 beds Area: 2234 sq ft Year built: 1915 Subdivision Name: NONE

Status: Active Bathrooms: 3 baths Lot size: 5662.8 sq ft County Or Parish: Jefferson Bathrooms Full: 2

# **Building Details**

Stories: 2 Fencing: None Construction Materials: Wood Frame, Vinyl Siding Basement: Outside Entry, Unfinished Electric: Residential Roof: Shingle Garage Spaces: 2