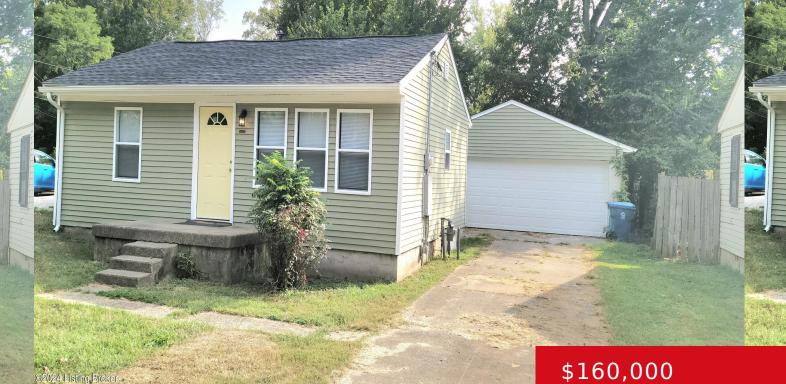

#### 4016 LEES LN, LOUISVILLE, KY 40216

https://zhomesre.com

Adorable 2 bedroom 1 bath home with spacious 2 car garage. This home has been renovated inside in out with New Siding, New Roof, New Windows, New HVAC, New Water Heater, New Laminate Flooring throughout and much more. The kitchen has beautiful New Cabinets, Tiled Backsplash, New Over the Range Microwave and New Stove Range. [...]

#### Basics

Type: Single Family Residence Bedrooms: 2 beds Area: 728 sq ft Year built: 1959 Subdivision Name: MELROSE AND FLAGLER Status: Active Under Contract
Bathrooms: 1 bath
Lot size: 5227.2 sq ft
County Or Parish: Jefferson
Bathrooms Full: 1

## **Building Details**

| Foundation Details: Crawl Space | Stories: 1                                       |
|---------------------------------|--------------------------------------------------|
| Electric: Residential           | Fencing: None                                    |
| Roof: Shingle                   | Construction Materials: Wood Frame, Vinyl Siding |
| Garage Spaces: 2                | Basement: None                                   |

# **Amenities & Features**

**Cooling:** Central Air **Utilities:** Electricity Connected, Fuel:Natural, Public Sewer, Public Water

Heating: Natural Gas

Exterior Features: Porch Parking Features: Entry Front, Driveway