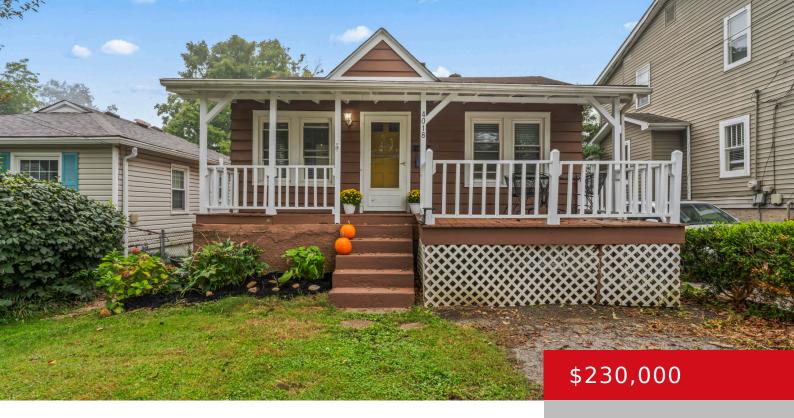

## **4018 MASSIE AVE, LOUISVILLE, KY 40207**

https://zhomesre.com

This home is located in the Heart of St. Matthews close to restaurants, shopping and Seneca Park. You are greeted by the charming front porch which is a perfect place to relax. Home has refinished hardwood floors an lots of natural light. There is a living room, dining room, kitchen with a range, refrigerator and [...]

#### **Basics**

**Type:** Single Family Residence **Status:** Active Under Contract

**Bedrooms: 2** beds **Bathrooms: 1** bath

Area: 901 sq ft

Year built: 1938

Lot size: 3920.4 sq ft

Lot Features: Level

County Or Parish: Jefferson Subdivision Name: NONE