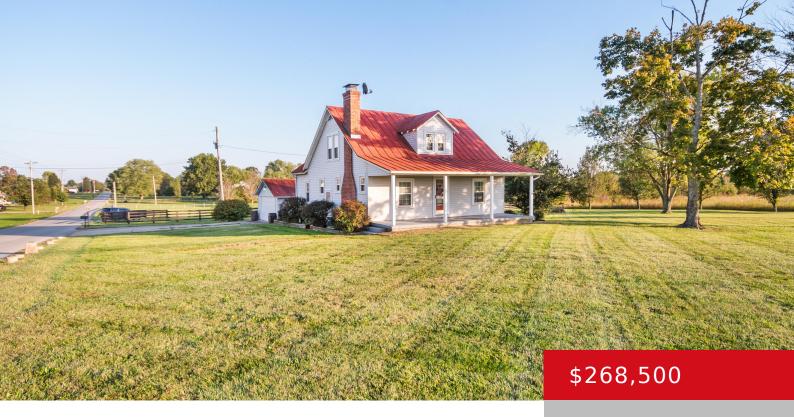

# 402 ARMSTRONG LN, MT WASHINGTON, KY 40047

https://zhomesre.com

\*OPEN HOUSE SUNDAY 2-4\*Turn-of-the-Century Farm House with a big front porch on an ACRE! This 3 bedroom home has some updates, including heat/air, yet retains the charm of the era with arched doorways, large windows and some of the original hardwood flooring and trim. Living room has a cozy fireplace and flows into the Kitchen [...]

### **Basics**

Type: Single Family Residence

Bedrooms: 3 beds

Area: 1325 sq ft

Bathrooms: 2 baths

Lot size: 43560 sq ft

Year built: 1949 Lot Features: Corner, Cleared

Status: Active

# **Building Details**

**Foundation Details:** Poured Concrete **Stories:** 2

Electric: Residential Fencing: Partial, Wood

Roof: Metal Construction Materials: Vinyl Siding

Garage Spaces: 2 Basement: Unfinished, Walk-up

## **Amenities & Features**

**Cooling:** Central Air **Fireplaces Total:** 1

**Exterior Features:** Patio, Porch **Utilities:** Electricity Connected, Fuel:Natural, Septic

System, Public Water

Parking Features: 3 Car Carport, Heating: Forced Air, Natural Gas