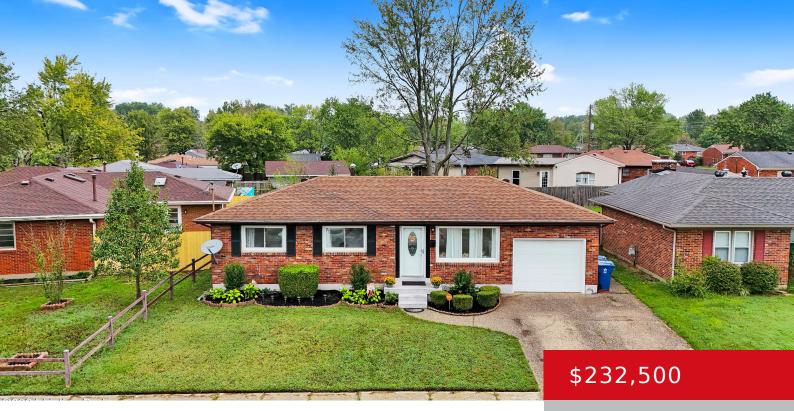

#### 402 KENNY BLVD, LOUISVILLE, KY 40214

https://zhomesre.com

New Price! Welcome to 402 Kenny Blvd! This delightful 3 bedroom, 2 bedroom home offers a comfortable living space. Nestled in the Scottsdale neighborhood, this property combines classic charm with modern updates. Step inside to find an updated kitchen that seamlessly opens to the family room, creating a perfect space for entertaining and family gatherings. [...]

- 3 beds
- 2 baths
- Single Family Residence
- Active
- 1215 sq ft

#### Basics

Type: Single Family Residence Bedrooms: 3 beds Area: 1215 sq ft Year built: 1968 Subdivision Name: SCOTTSDALE Status: Active Bathrooms: 2 baths Lot size: 7405.2 sq ft County Or Parish: Jefferson Bathrooms Full: 2

# **Building Details**

Foundation Details: Crawl Space Electric: Residential Roof: Shingle Garage Spaces: 1 Stories: 1 Fencing: Privacy Construction Materials: Brick Basement: None

# **Amenities & Features**

Cooling: Central Air Utilities: Public Water Heating: Natural Gas Exterior Features: Deck
Parking Features: Attached