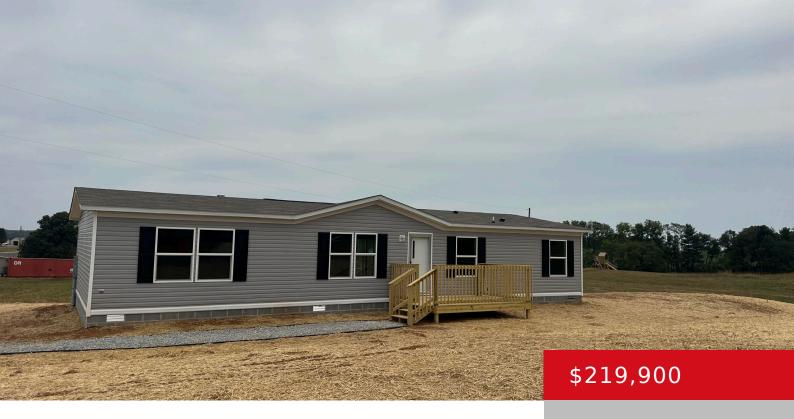

# 403 PADGETT RD, ELIZABETHTOWN, KY 42701

https://zhomesre.com

Brand new home in Padgett View Estates subdivision in Elizabethtown. Home features 3 bedroom, 2 bath, kitchen island, additional family room, split floorplan and laminate flooring throughout (no carpet!). Manufacturers warranty to transfer. FHA and VA loans qualify!

#### **Basics**

**Type:** Single Family Residence

Bedrooms: 3 beds
Area: 1568 sq ft

Year built: 2024

**Subdivision Name: NONE** 

**Status:** Active

Bathrooms: 2 baths

**Lot size: 113256** sq ft

## **Building Details**

Foundation Details: Concrete Blk Stories: 1

Electric: Residential Roof: Shingle

**Construction Materials:** Vinyl Siding **Basement:** None