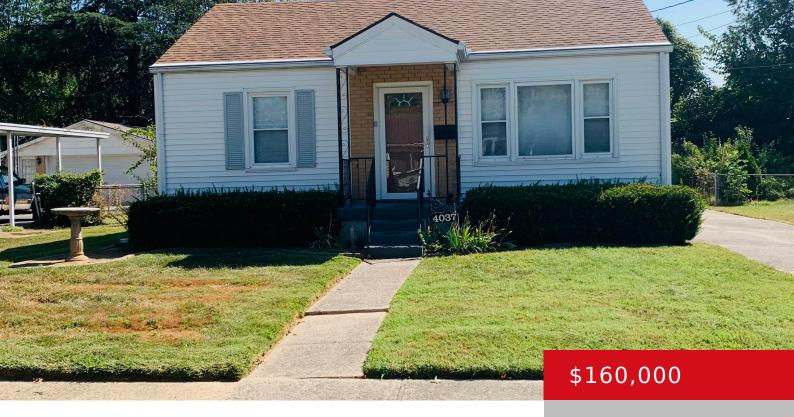

## 4037 GLENHURST AVE, LOUISVILLE, KY 40216

https://zhomesre.com

This would be the perfect starter home or a great rental property for an investor. It offers 2 bedrooms with one bedroom that has a walk in shower. Everything is all on one floor. This home has a large eat in kitchen and a den that has been added that has solid French double doors [...]

- 2 heds
- 1 hath
- Single Family Residence
- Active
- 1033 sq ft

**Basics** 

Type: Single Family Residence

Bedrooms: 2 beds

**Area: 1033** sq ft

Year built: 1953

County Or Parish: Jefferson

Bathrooms Full: 1

Status: Active

Bathrooms: 1 bath

**Lot size: 6969.6** sq ft

Lot Features: Sidewalk, Irregular

**Subdivision Name: GLENDA LYNN** 

## **Building Details**

Foundation Details: Crawl Space, Poured

Concrete

Electric: Residential

**Roof:** Shingle

**Garage Spaces:** 1

Stories: 1

Fencing: Chain Link

Construction Materials: Aluminum Siding,

Wood Frame

Basement: None

## **Amenities & Features**

Cooling: Central Air

**Utilities:** Public Sewer, Public Water

Heating: Electric, Natural Gas

Exterior Features: Porch, Deck

Parking Features: Attached, Entry Side