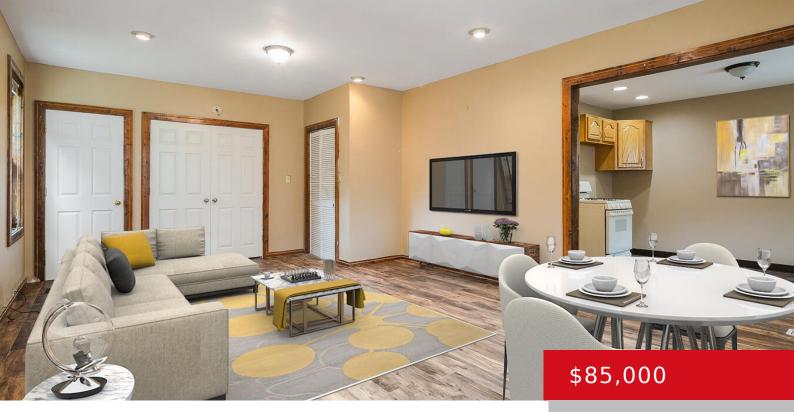

#### **404 N 42ND ST, LOUISVILLE, KY 40212** https://zhomesre.com

BACK ON MARKET, NEW ROOF AND HVAC TO BE INSTALLED! Welcome to 404 N 42nd St! As you enter this home you will see that is has been updated throughout, including refinished original hard wood floors and vinyl plank hardwood flooring added in the addition and kitchen, painted throughout including the ceilings, new lighting fixtures [...]

### Basics

Category: Residential Status: Pending Bathrooms: 1 bath Lot size: 5662.8 sq ft Lot Features: Cleared, Level Subdivision Name: WEST PARK Type: Single Family Residence Bedrooms: 2 beds Area: 1050 sq ft Year built: 1951 County Or Parish: Jefferson Bathrooms Full: 1