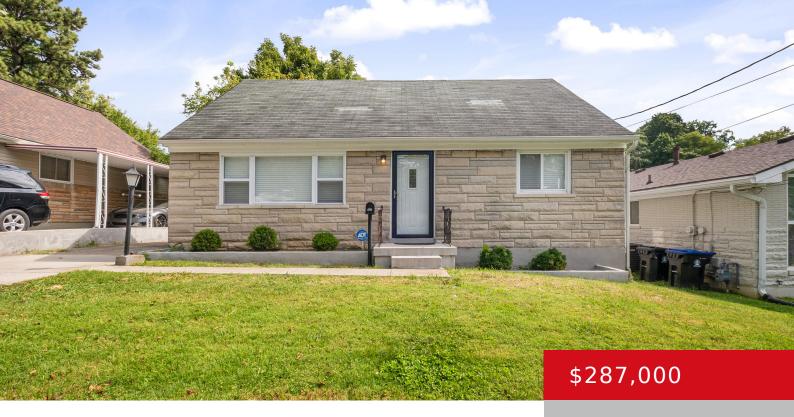

### **405 N HITE AVE, LOUISVILLE, KY 40206**

https://zhomesre.com

Check out this beautiful 3 bedroom, 2 bath Cape Cod home with a flexible floorplan and lots of updates! This home offers new electric, plumbing, appliances, windows, paint, and drywall. The furnace, ac, and water heater were replaced in 2021. When you arrive you will notice the attractive Bedford Stone on the front of the [...]

### **Basics**

**Type:** Single Family Residence **Status:** Active Under Contract

Bedrooms: 3 beds

Area: 1502 sq ft

Lot size: 6969.6 sq ft

Year built: 1955 County Or Parish: Jefferson

**Subdivision Name:** G T DICK **Bathrooms Full:** 2

# **Building Details**

Foundation Details: Crawl Space Stories: 2

**Electric:** Residential **Fencing:** Chain Link

Roof: Shingle Construction Materials: Stone, Vinyl Siding

Basement: None