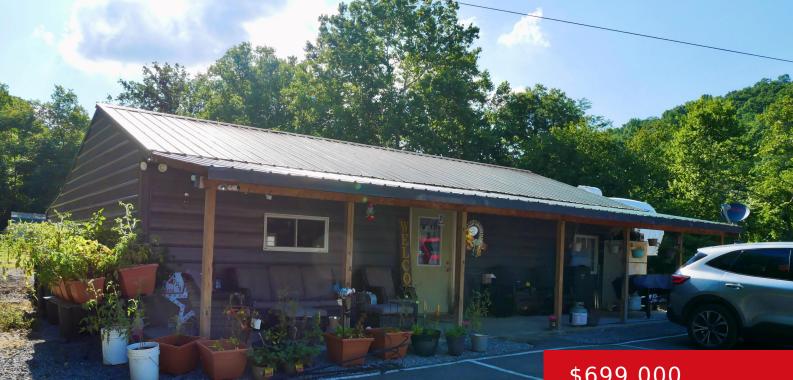

#### **405 TENNESSEE WALKING LN, MILTON, KY** 40045

https://zhomesre.com

Picture yourself enjoying a cup of coffee from the porch of this 2 bedroom, 1 bath and watch wildlife wake up around you. With 185 acres, you are sure to enjoy the quietness this property offers. This property is perfect for hunting with 10 tree stands, 2 blinds and 2 feeders that will stay with [...]

### \$699,000

## Basics

Type: Single Family Residence Bedrooms: 2 beds Area: 1080 sq ft Year built: 2020 County Or Parish: Carroll Bathrooms Full: 1 Status: Active Bathrooms: 1 bath Lot size: 8058600 sq ft Lot Features: Wooded Subdivision Name: NONE