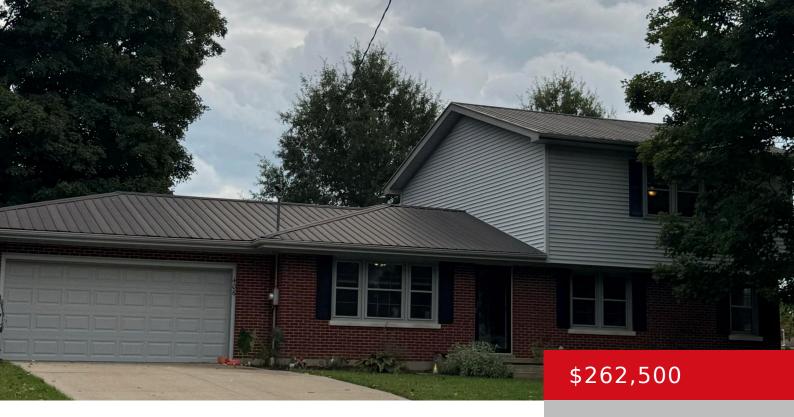

# 406 FOREST AVE, CAMPBELLSVILLE, KY 42718

https://zhomesre.com

Location, Location, Location!!! Minutes from the Downtown Campbellsville, Taylor County Regional Hospital and Miller Park. One street over form City Lake, this home is located in a much salt out location in Campbellsville. With 3 bedrooms and a full bath on the first floor and a spacious living area in the basement along with a [...]

#### **Basics**

Type: Single Family Residence

Bedrooms: 4 beds **Area: 2657** sq ft Year built: 1976

County Or Parish: Taylor

**Bathrooms Full: 2** 

**Status:** Active

Bathrooms: 2 baths

**Lot size: 16000** sq ft

## **Building Details**

Foundation Details: Concrete Blk Stories: 1

**Electric:** Residential Fencing: Chain Link

Roof: Metal Construction Materials: Brick, Vinyl Siding

**Garage Spaces:** 2 Basement: Partially finished, Walk-up

### **Amenities & Features**

Heating: Forced Air, Natural Gas

Cooling: Central Air Exterior Features: Porch, Deck, Balcony

**Utilities:** Public Sewer, Public Water

Parking Features: Attached