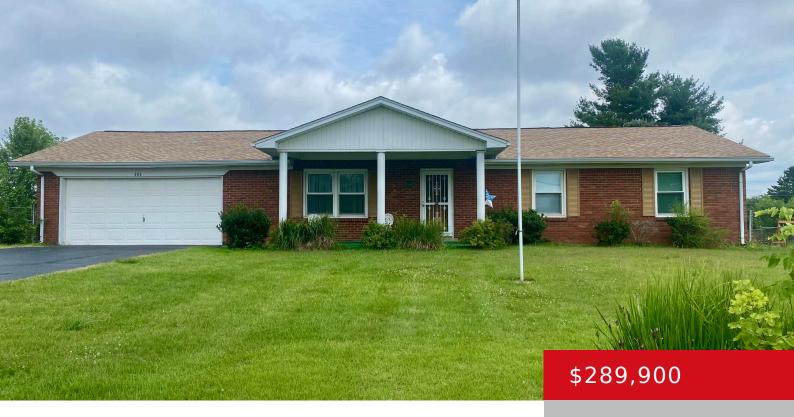

# 406 NW PEAR ORCHARD RD, ELIZABETHTOWN, KY 42701

https://zhomesre.com

Discover the charm of 406 Pear Orchard NW, a 1,496 sqft brick basement home that offers comfortable living and ample space. This inviting residence features three generously-sized bedrooms and two full baths on the main floor, with a roughed-in half bath in the basement, ready for your personal touch. The main floor boasts a spacious [...]

#### **Basics**

**Type:** Single Family Residence

Bedrooms: 3 beds

**Area: 1496** sq ft

Year built: 1971

County Or Parish: Hardin

**Bathrooms Full: 2** 

**Status:** Active Under Contract

## **Building Details**

**Foundation Details:** Concrete Blk **Stories:** 1

Electric: Residential Fencing: Chain Link

**Roof:** Other **Construction Materials:** Brick

Garage Spaces: 4 Basement: Outside Entry, Unfinished

### **Amenities & Features**

**Cooling:** Central Air **Exterior Features:** Out Buildings, Porch, Deck

**Utilities:** Public Sewer, Public Water **Parking Features:** Detached, Entry Front

**Heating:** Electric, Heat Pump