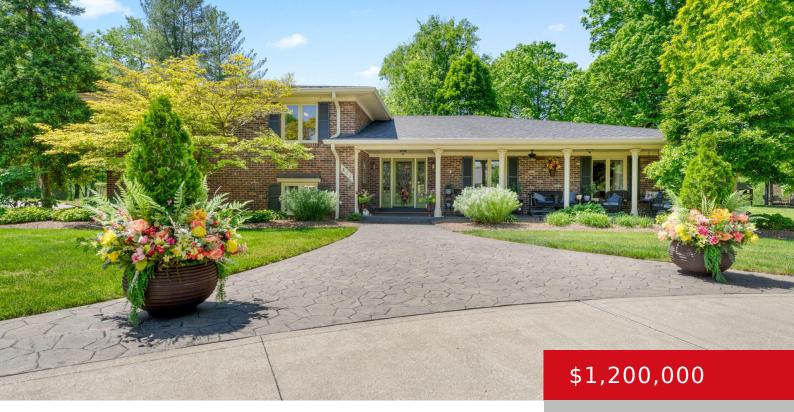

# 406 S PROCTOR KNOTT AVE, LEBANON, KY 40033

https://zhomesre.com

This home is like a piece Kentucky's history, where every corner tells a story. As you Step into a world of timeless elegance and Southern charm you will immediately notice how this home seamlessly blends classic craftsmanship with modern amenities, offering a lifestyle of luxury and comfort. The current owners have spend countless years meticulously [...]

#### **Basics**

**Type:** Single Family Residence

**Bedrooms: 5** beds **Area: 4850** sq ft

Year built: 1964

County Or Parish: Marion

**Bathrooms Full: 4** 

Status: Active

Bathrooms: 4 baths

## **Building Details**

Foundation Details: Poured Concrete Stories: 3

Electric: Residential Fencing: None

Roof: Shingle Construction Materials: Brick

Garage Spaces: 7 Basement: Walkout Finished

### **Amenities & Features**

**Cooling:** Central Air

Exterior Features: Patio, Out Buildings,

Pool - In Ground, Porch, Creek

Parking Features: Detached

Fireplaces Total: 2

Utilities: Electricity Connected, Fuel:Natural,