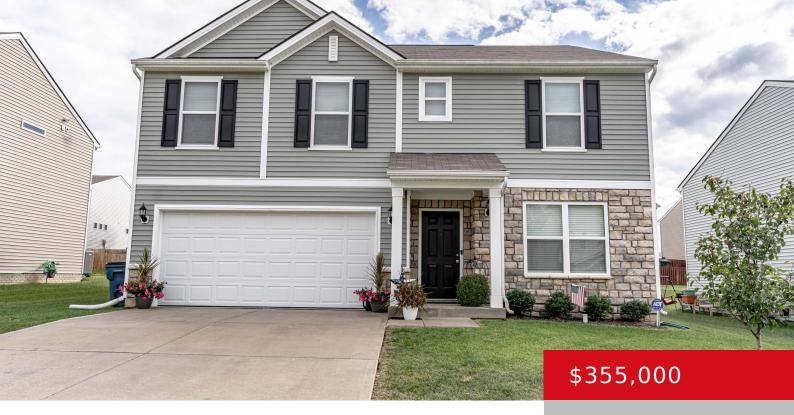

# 4061 FIRESTONE WAY, SHELBYVILLE, KY 40065

https://zhomesre.com

FULL STOP! This one is a must see. Welcome to 4061 Firestone Way. Boasting four bedrooms, 2.5 baths and over 2600+ square feet. This home is almost new, immaculate, and move-in-ready. The open concept kitchen (highlighted by the granite counters and adjacent great room) encourages families to gather around the dinner table once again. This [...]

#### **Basics**

**Type:** Single Family Residence **Status:** Active

Bedrooms: 4 bedsBathrooms: 3 bathsArea: 2606 sq ftLot size: 6374 sq ft

Year built: 2019 Lot Features: Sidewalk

County Or Parish: Shelby Subdivision Name: CLOVERBROOK FARMS

## **Building Details**

**Foundation Details:** Slab, Poured Concrete **Stories:** 2

Electric: Residential Roof: Shingle

Construction Materials: Wood Frame, Stone, Vinyl Siding Garage Spaces: 2

Basement: None