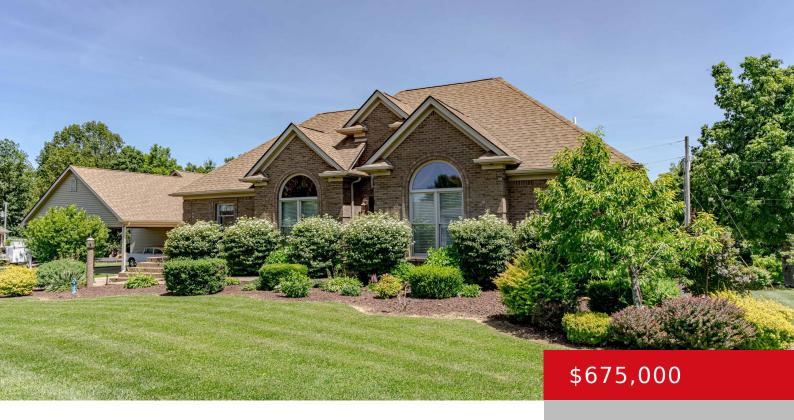

### 408 MEADOW CT, HARDINSBURG, KY 40143

https://zhomesre.com

Discover your dream home with this stunning brick estate, boasting around 5000 sq ft of finished living space and pristine landscaping. This property features a walkout basement, 3 spacious bedrooms upstairs, 2.5 bathrooms, including a luxurious master bath with tile shower, double sinks, and his and her closets. Enjoy a beautiful and large kitchen, a [...]

### **Basics**

**Type:** Single Family Residence

**Bedrooms: 3** beds **Bathrooms: 3** baths

Area: 6708 sq ft

Year built: 2001

Lot size: 67953.6 sq ft

Lot Features: Cleared

**Status:** Active

# **Building Details**

**Foundation Details:** Poured Concrete **Stories:** 2

Electric: Residential Roof: Shingle

**Construction Materials:** Brick **Garage Spaces:** 2

Basement: Finished, Walkout Finished