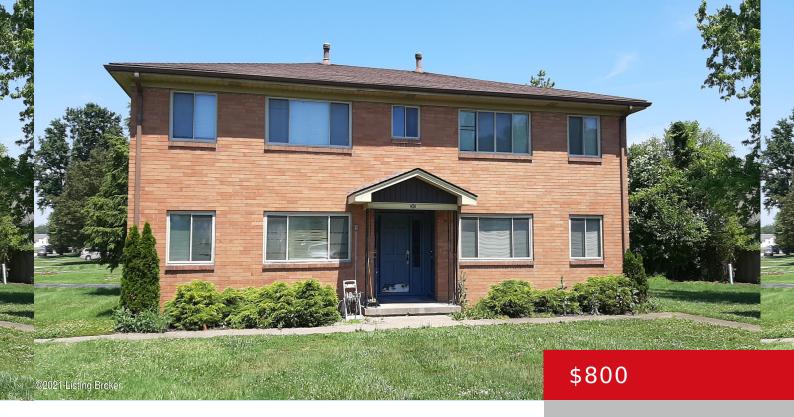

# 408 N CLARK BLVD, 1, CLARKSVILLE, IN 47129

https://zhomesre.com

Available for Lease! 2 beds, 1 bath, 800SF with Washer/Dryer hookups. Conveniently located near I-65 in Clarksville.

- 2 heds
- 1 hath
- Apartment
- Active
- 800 sq ft

#### **Basics**

**Type:** Apartment **Status:** Active

**Bedrooms: 2** beds **Bathrooms: 1** bath

**Area: 800** sq ft **Lot size: 16801** sq ft

**Year built:** 1964 **County Or Parish:** Clark

**Subdivision Name: NONE Bathrooms Full:** 1

## **Building Details**

**Foundation Details:** Poured Concrete **Stories:** 1, 2

Electric: Rental Fencing: None

Roof: Shingle Construction Materials: Brick

Basement: None