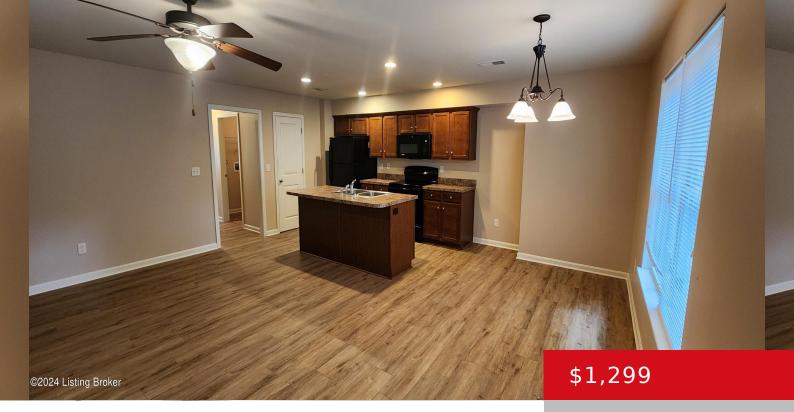

## **409 ROSEWOOD CT, LOUISVILLE, KY 40223**

https://zhomesre.com

NO PETS and NO SMOKING! FANTASTIC, Open & Updated, 2 Bedrooms, 2 Full Baths, Ranch Style Condo, located on the 1st Floor. Great, Open Space for Entertaining! Range, Refrigerator, Above-Range Microwave and Dishwasher included. FRESH Paint! NEW Hardwood Styled Flooring Throughout! Washer and Dryer Hook-ups in the Utility Closet. Available for rent by Dorsey Ln., [...]

## **Basics**

**Type:** Apartment **Status:** Active

Bedrooms: 2 beds Bathrooms: 2 baths

Area: 1000 sq ft Lot size: 0 sq ft

Year built: 2010 Lot Features: Cleared

County Or Parish: Jefferson Subdivision Name: BLUE RIDGE