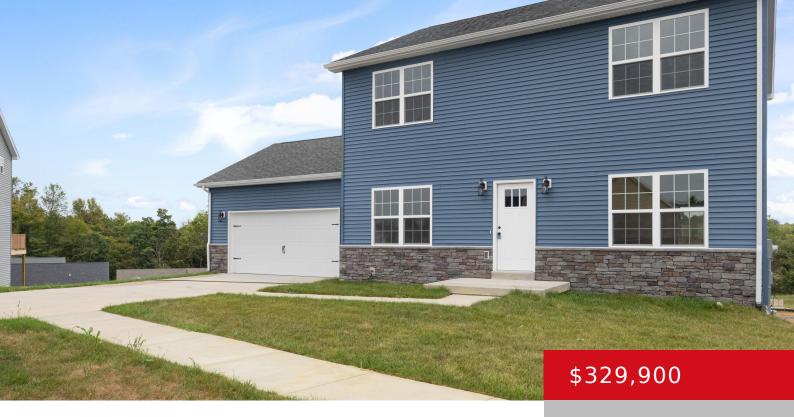

## **409 TURNBERRY CT, VINE GROVE, KY 40175**

https://zhomesre.com

1-year builders warranty offered with the purchase of this home.
409 Turnberry Ct is an open floor plan home with 3 bedrooms, 2
1/2baths, a large dining room, a walkout basement with a deck,
and a covered patio! The primary bedroom features a large
primary bathroom with a double vanity and a large walk-in closet.
[...]

# **Building Details**

**Foundation Details:** Poured Concrete **Stories:** 2

Electric: Residential Roof: Shingle

**Construction Materials:** Wood Frame, Stone, Vinyl Siding Garage Spaces: 2

Basement: Unfinished, Walkout Unfinished

## **Amenities & Features**

**Cooling:** Central Air **Exterior Features:** Patio, Porch, Deck

Sewer, Public Water Driveway

Heating: Heat Pump

ricating. Heat ramp