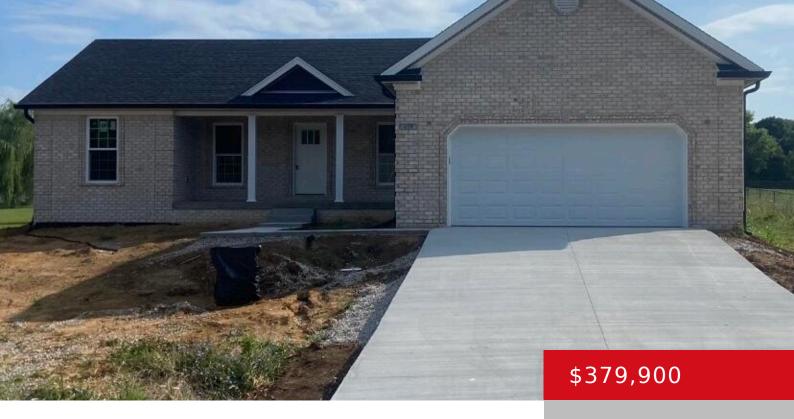

# 409 WAKEFIELD DR, ELIZABETHTOWN, KY 42701

https://zhomesre.com

- 3 beds
- 2 baths
- Single Family Residence
- Active
- 1640 sq ft

#### **Basics**

**Type:** Single Family Residence **Status:** Active

Bedrooms: 3 beds

Area: 1640 sq ft

Lot size: 43560 sq ft

Year built: 2024 County Or Parish: Hardin

**Subdivision Name:** NONE **Bathrooms Full:** 2

## **Building Details**

**Foundation Details:** Poured Concrete **Stories:** 1

Electric: Residential Fencing: None

Roof: Shingle Construction Materials: Brick, Vinyl Siding

Garage Spaces: 2422 Basement: Unfinished

### **Amenities & Features**

**Cooling:** Central Air **Exterior Features:** Patio, Porch

**Utilities:** Electricity Connected, Septic System, Public **Parking Features:** Attached, Driveway

Water

**Heating:** Electric