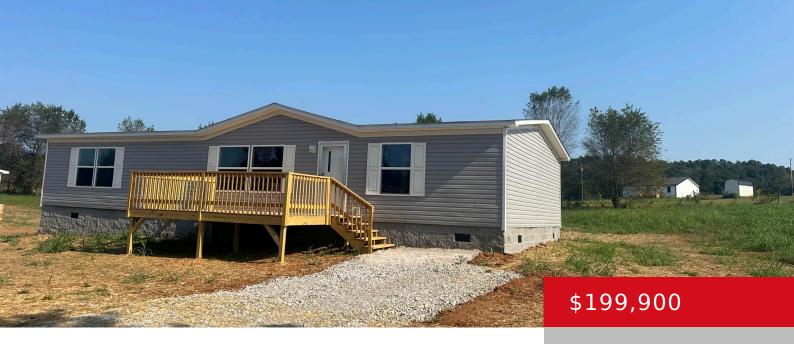

# 41 BEECH ST, SMITHS GROVE, KY 42171

https://zhomesre.com

Brand new 3 bed 2 bath home located in Smiths Grove on over a half acre lot! Home features an open living space with split bedroom floorplan. Home is built with energy efficency in mind and includes upgraded insulation, thermopane windows and heat pump. Large front and rear decks, kitchen island, laminate flooring throughout and [...]

- 3 beds
- 2 baths
- Single Family Residence
- Pending
- 1475 sq ft

### Basics

Type: Single Family Residence Bedrooms: 3 beds Area: 1475 sq ft Year built: 2024 Subdivision Name: MEADOW VIEW Status: Pending Bathrooms: 2 baths Lot size: 24829.2 sq ft County Or Parish: Edmonson Bathrooms Full: 2