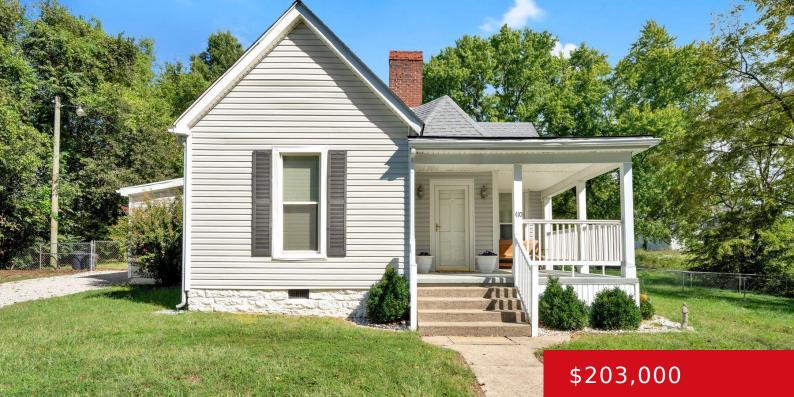

#### 410 E MAIN ST, FAIRFIELD, KY 40020

https://zhomesre.com

Charming 3- bedroom, 1-bath home in Fairfield, Ky offering 1,432 sq ft of comfortable living space on a sprawling .79-acre lot. This inviting property features a new gravel driveway, 9-ft ceilings, a fresh coat of paint, new flooring in mud room, and a cozy fireplace, perfect for relaxing evenings. The NEW A/C unit and NEW [...]

#### Basics

Type: Single Family Residence Bedrooms: 3 beds Area: 1432 sq ft Year built: 1945 Subdivision Name: NONE Status: Pending Bathrooms: 1 bath Lot size: 34412 sq ft County Or Parish: Nelson Bathrooms Full: 1

## **Building Details**

| Foundation Details: Crawl Space, Concrete Blk | Stories: 1                                  |
|-----------------------------------------------|---------------------------------------------|
| Electric: Residential                         | Fencing: Other, Partial, Chain Link         |
| Roof: Shingle                                 | Construction Materials: Block, Vinyl Siding |
| Garage Spaces: 1                              | Basement: None                              |

# **Amenities & Features**

| Cooling: Heat Pump                   | Fireplaces Total: 1                    |
|--------------------------------------|----------------------------------------|
| Exterior Features: Porch             | Utilities: Septic System, Public Water |
| Parking Features: Detached, Driveway | Heating: Electric, Heat Pump           |