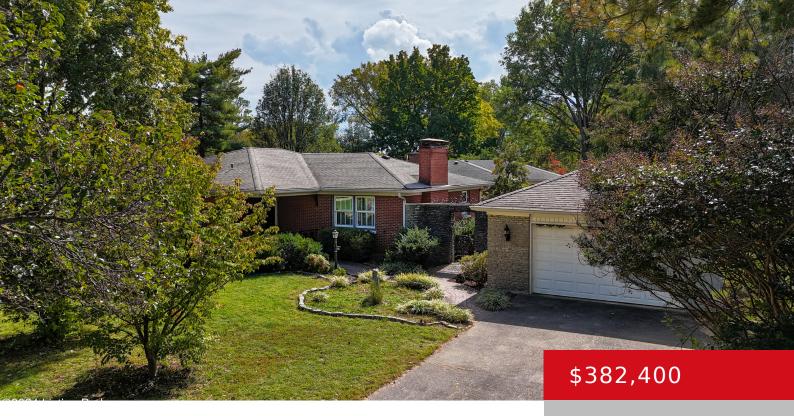

### 4104 MARTHA AVE, LOUISVILLE, KY 40220

https://zhomesre.com

Stunning ranch style home boasting over 3,000 square feet of living space. Step inside to be greeted by rich hard wood floors featuring dark wood inlays, and a beautiful wood burning fireplace. Large windows, high ceilings, intricate crown molding and custom kitchen cabinets with large walk in pantry! Great room is on the other side [...]

- 3 heds
- 3 haths
- Single Family Residence
- Active
- 3232 sq ft

**Basics** 

**Type:** Single Family Residence **Status:** Active

Bedrooms: 3 beds

Area: 3232 sq ft

Bathrooms: 3 baths

Lot size: 11683 sq ft

# **Building Details**

Foundation Details: Crawl Space, Stories: 1

Concrete Blk

**Electric:** Residential **Fencing:** Privacy, Full, Wood

Roof: Shingle Construction Materials: Wood Frame, Brick,

Stone Veneer

## **Amenities & Features**

**Cooling:** Central Air, Heat Pump Fireplaces Total: 2

**Exterior Features:** Patio, Porch **Utilities:** Electricity Connected, Public

Sewer, Public Water

Parking Features: Detached, Entry Front, Entry Heating: Electric, Forced Air