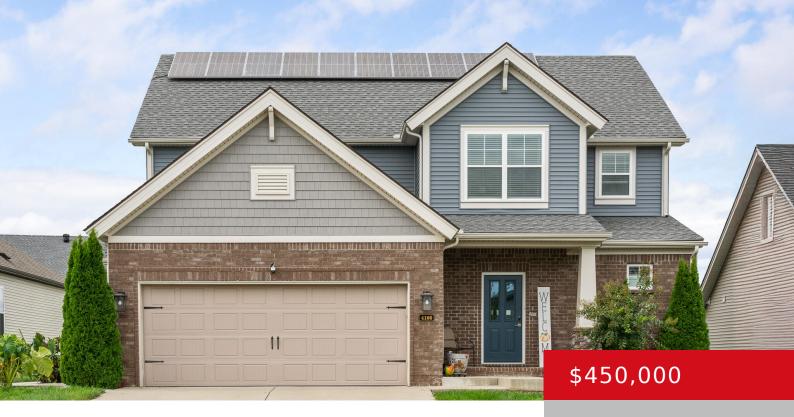

# 4106 TUCKER GROVE CT, LOUISVILLE, KY 40299

https://zhomesre.com

This GORGEOUS J-town home is a MUST SEE!! Only 5 years old, this charming 4 bedroom, 2 ½ bath home shows like it's brand new. The amazing curb appeal invites you inside to a formal foyer. The open floor plan and high ceilings make the living room and eat-in kitchen bright and spacious. Beautiful granite [...]

#### **Basics**

**Type:** Single Family Residence **Status:** Active Under Contract

Bedrooms: 4 beds

Area: 2680 sq ft

Bathrooms: 3 baths

Lot size: 9147.6 sq ft

Year built: 2019 Lot Features: Cul De Sac

County Or Parish: Jefferson Subdivision Name: BROOKSTONE

# **Building Details**

Foundation Details: Slab Stories: 2

**Electric:** Residential **Fencing:** Privacy, Full

**Roof:** Shingle **Construction Materials:** Brick, Vinyl Siding

**Garage Spaces:** 2 **Basement:** None