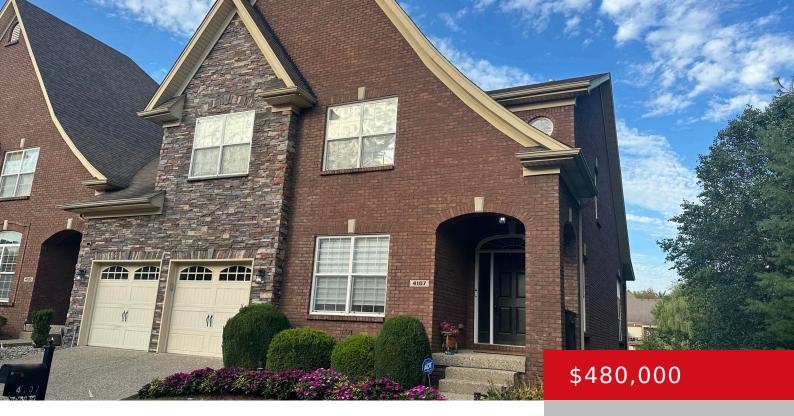

#### 4107 ETHAN COLE CT, PROSPECT, KY 40059

https://zhomesre.com

- 4 beds
- 4 baths
- Condominium
- Pending
- 3900 sq ft

#### Basics

Type: CondominiumStatus: PendingBedrooms: 4 bedsBathrooms: 4 bathsArea: 3900 sq ftLot size: 0 sq ftYear built: 2006Lot Features: Corner, Covt/Restr, DeadEnd, LevelCounty Or Parish: OldhamSubdivision Name: GARDENS OF HUNTERS RIDGEBathrooms Full: 3

## **Building Details**

Foundation Details: Poured Concrete Electric: Residential Roof: Shingle Garage Spaces: 2 Stories: 2, 3 Fencing: None Construction Materials: Brk/Ven, Vinyl Siding Basement: Finished

# **Amenities & Features**

Cooling: Central Air Exterior Features: Patio, Deck

**Parking Features:** Off-Street Parking, Attached, Entry Front

Fireplaces Total: 1

**Utilities:** Electricity Connected, Fuel:Natural, Public Sewer, Public Water