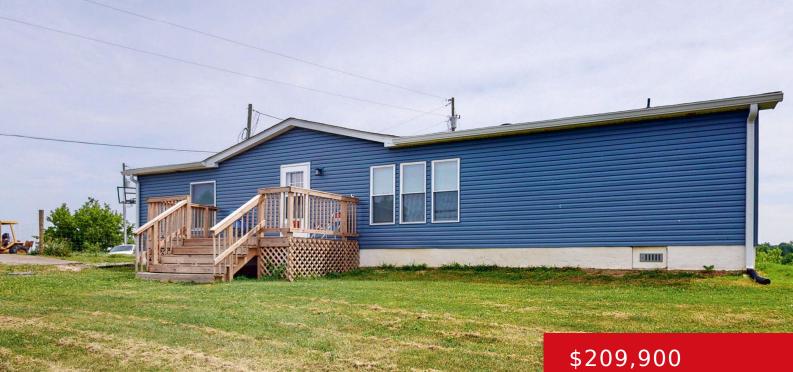

#### 4107 KY HWY-455, SPARTA, KY 41086

https://zhomesre.com

Discover your ideal living space in this recently surveyed, well maintained home sitting on a large lot. This home is move in ready with new siding and a new roof, both less than 6 months old. Don't miss out on this opportunity! Schedule your appointment today!

#### Basics

Type: Single Family Residence Bedrooms: 3 beds Area: 1003 sq ft Year built: 1998 Subdivision Name: NONE Status: Active Under Contract
Bathrooms: 2 baths
Lot size: 43124.4 sq ft
County Or Parish: Gallatin
Bathrooms Full: 2

## **Building Details**

Foundation Details: Crawl Space Electric: Residential Roof: Shingle Basement: None Stories: 1 Fencing: None Construction Materials: Vinyl Siding