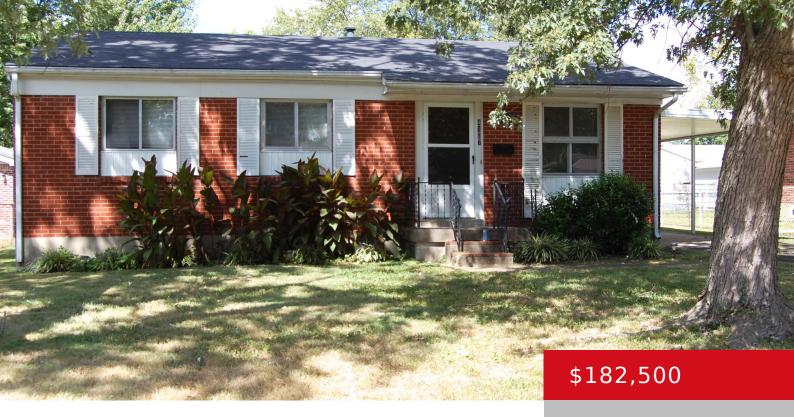

# 4107 SEA WAVE CT, LOUISVILLE, KY 40229

https://zhomesre.com

Attention Investors & First time home buyers....Must see. Agent/Broker is related & POA for seller.

- 3 heds
- ullet 1 bath
- Single Family Residence
- Active
- 1000 sq ft

### **Basics**

**Type:** Single Family Residence **Status:** Active

Bedrooms: 3 beds Bathrooms: 1 bath

**Area: 1000** sq ft **Lot size: 60125** sq ft

Year built: 1959 County Or Parish: Jefferson

**Subdivision Name:** TREASURE ISLAND **Bathrooms Full:** 1

# **Building Details**

Foundation Details: Crawl Space Stories: 1

**Electric:** Residential **Roof:** Shingle

Construction Materials: Brick Basement: None