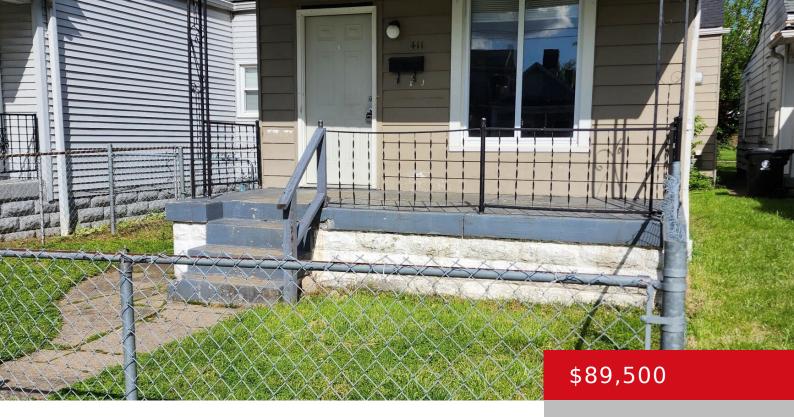

### 411 N 20TH ST, LOUISVILLE, KY 40203

https://zhomesre.com

Characterized by its charming exterior and inviting front porch, this 3-bedroom, 1-bathroom house is the perfect place to call home. The 1064 sq ft property boasts a spacious living area and a well-appointed kitchen, providing ample space for comfortable living. With a convenient location and easy access to nearby amenities, this home offers the ideal [...]

#### **Basics**

**Type:** Single Family Residence **Status:** Active

Bedrooms: 1 bed Bathrooms: 1 bath

Area: 1064 sq ft Lot size: 3125 sq ft

Year built: 1900 County Or Parish: Jefferson

**Subdivision Name:** DOWNTOWN **Bathrooms Full:** 1

# **Building Details**

Foundation Details: Crawl Space Stories: 1

**Electric:** Residential **Fencing:** Chain Link

Roof: Shingle Construction Materials: Wood Frame, Vinyl Siding

Basement: Cellar

## **Amenities & Features**

**Cooling:** Central Air **Fireplaces Total:** 2

Exterior Features: Porch Utilities: Electricity Connected, Public Sewer, Public Water

Parking Features: None Heating: Forced Air, Natural Gas