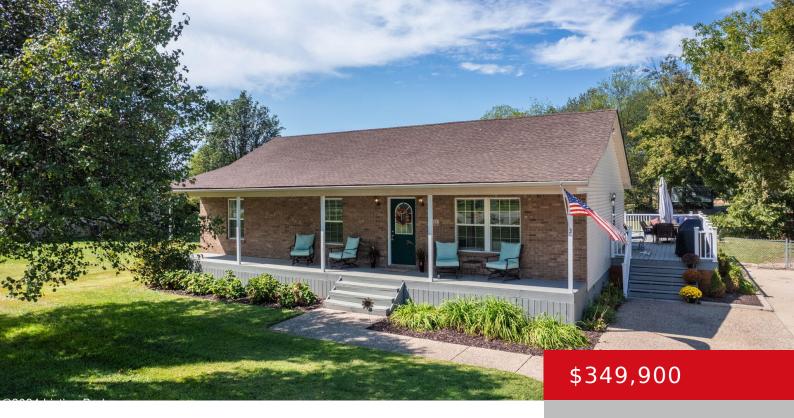

# 411 TANGLEWOOD RD, SHEPHERDSVILLE, KY 40165

https://zhomesre.com

Heres YOUR opportunity to own that perfect ranch in Bullitt County! Situated on nearly an acre, this open kitchen and living room concept, 3 BR, 2 FULL bath RANCH has everything you need. Need large gathering space? This one has it inside and out! Need updated primarybath? Its got it! Did you see the HUGE [...]

### **Basics**

**Type:** Single Family Residence **Status:** Active Under Contract

**Bedrooms: 3** beds **Bathrooms: 2** baths

**Area: 1410** sq ft **Lot size: 37897.2** sq ft

Year built: 2003 Lot Features: Cleared, Level