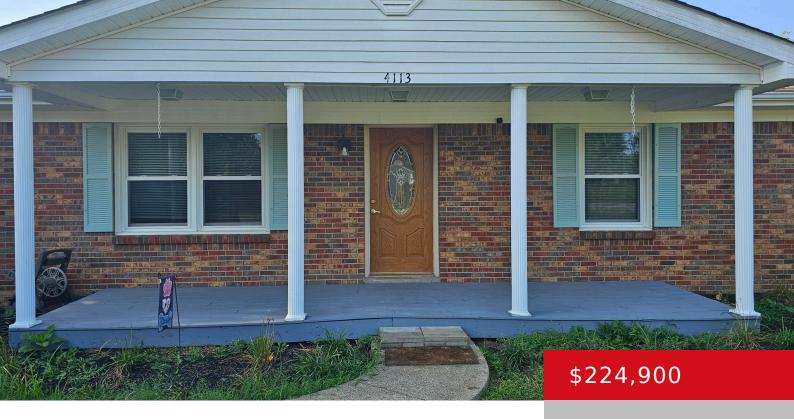

#### 4113 ROSSLAND DR, BARDSTOWN, KY 40004

https://zhomesre.com

What a great place to live! Here at 4113 Rossland in Bardstown is your new home. This 1404 sq ft, 3 BR 1.5 BA home is waiting for you! Features new Paint, cabinets, countertops and flooring. Updated main bath and a half bath in the master bedroom. Laundry area with pantry as a bonus!! Plenty [...]

- 3 beds
- 2 haths
- Single Family Residence
- Pending
- 1404 sq ft

### **Basics**

Type: Single Family Residence

Bedrooms: 3 beds Area: 1404 sq ft

Year built: 1975

County Or Parish: Nelson

**Bathrooms Full:** 1

**Status:** Pending

Bathrooms: 2 baths

# **Building Details**

Stories: 1 Electric: Residential

Fencing: Chain Link Roof: Shingle

Construction Materials: Brick Basement: None

## **Amenities & Features**

**Cooling:** Central Air **Exterior Features:** Porch, Deck

Utilities: Public Water Parking Features: None

**Heating:** Forced Air