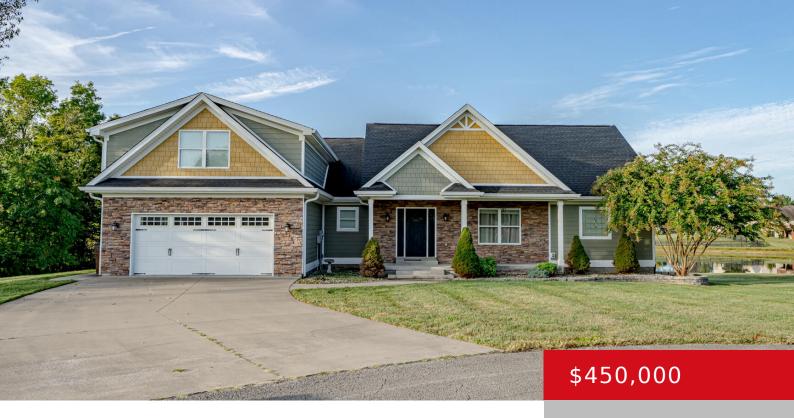

# 412 MEADOWVIEW DR, TAYLORSVILLE, KY 40071

https://zhomesre.com

Have you been waiting for that house that checks all the boxes and has all the upgrades? Your wait is over! Check out this newer home built in 2015 at the end of a cul-de-sac in a quiet neighborhood located in the convenient Elk Creek area of Spencer County. Are you ready to come home [...]

#### **Basics**

**Type:** Single Family Residence **Status:** Pending

**Bedrooms: 4** beds **Bathrooms: 3** baths

Area: 2579 sq ft

Lot size: 65776 sq ft

Year built: 2015

Lot Features: DeadEnd

County Or Parish: Spencer Subdivision Name: MEADOWVIEW ESTATES

## **Building Details**

**Foundation Details:** Crawl Space **Stories:** 1

**Electric:** Residential **Fencing:** None

**Roof:** Shingle **Construction Materials:** Wood Frame, Stone, Fiber

Cement

**Garage Spaces:** 2 **Basement:** None

### **Amenities & Features**

**Cooling:** Central Air **Fireplaces Total:** 1

**Exterior Features:** Deck, Pond **Utilities:** Electricity Connected, Propane, Septic

System, Public Water

Parking Features: Attached, Entry Front, Heating: Propane, Heat Pump