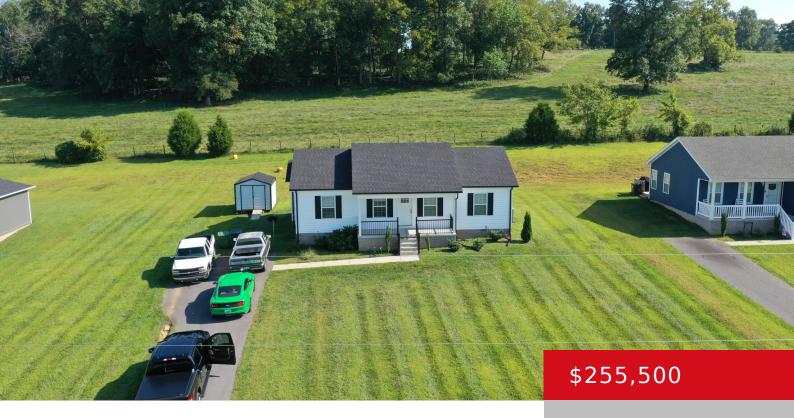

### **413 AGAPE RD, MUNFORDVILLE, KY 42765**

https://zhomesre.com

Located in the newly developed Peaceville Acres subdivision of rural Hart County, this property is just a brief 5-minute drive from essential conveniences in Munfordville, KY. The home features a welcoming 6′ x20′ porch and a spacious 12′ x16′ screened patio, ideal for relaxing or entertaining amidst the natural surroundings. Inside, the kitchen and bathrooms [...]

- 3 beds
- 2 haths
- Single Family Residence
- Active
- 1222 sq ft

#### **Basics**

Type: Single Family Residence

**Bedrooms: 3** beds

**Area: 1222** sq ft **Year built:** 2021

County Or Parish: Hart

**Bathrooms Full: 2** 

**Status:** Active

Bathrooms: 2 baths

# **Building Details**

**Foundation Details:** Concrete Blk **Stories:** 1

Electric: Residential Fencing: None

Roof: Shingle Construction Materials: Vinyl Siding

**Basement:** None

# **Amenities & Features**

**Exterior Features:** Screened in Porch, **Utilities:** Electri

Porch

Parking Features: None Heating: Forced Air, Heat Pump

Utilities: Electricity Connected, Septic System,

**Public Water** 