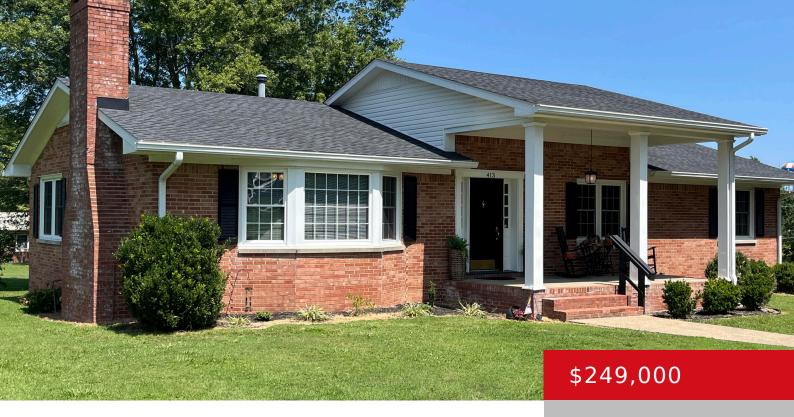

## 413 TILDEN ST, LEITCHFIELD, KY 42754

https://zhomesre.com

BEAUTIFUL HOME: This beauty features a remodeled kitchen with new cabinetry & countertops leading to formal dining room. Upon entry into front door foyer, you'll see to your left the spacious, yet very inviting living room complete with fireplace & new gas logs. Down the hall, there are 3 bedrooms along with fully renovated bathroom. [...]

### **Basics**

**Type:** Single Family Residence **Status:** Pending

Bedrooms: 3 beds

Area: 2959 sq ft

Lot size: 33977 sq ft

Year built: 1978 Lot Features: Cleared, DeadEnd, Level

County Or Parish: Grayson Subdivision Name: NONE

# **Building Details**

**Foundation Details:** Poured Concrete **Stories:** 1

Electric: Residential Fencing: None

Roof: Shingle Construction Materials: Brick

**Garage Spaces:** 2 **Basement:** Walkout Part Fin